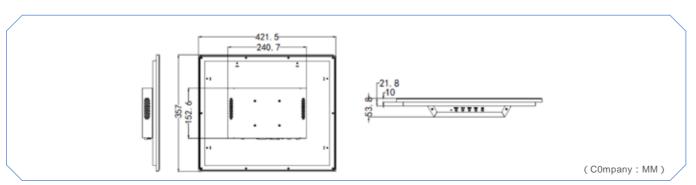

### Product size chart .....

## Specifications .....

| Items       | Specification                                                                                                    |                           |  |
|-------------|------------------------------------------------------------------------------------------------------------------|---------------------------|--|
|             | Size                                                                                                             | 17" 5:4                   |  |
| Diamlari    | Resolution                                                                                                       | 1280 x 1024               |  |
| Display     | RAM                                                                                                              | 250 cd/m2                 |  |
|             | Contrast Ratio                                                                                                   | 1000:1                    |  |
| Touch       | Industrial 5-wire resistive touch                                                                                |                           |  |
| IP Grade    | IP65 in front                                                                                                    |                           |  |
| Connector   | 1 x VGA 1 x DVI-I 1 x HDMI 1 x Line-in 1 x USB 2.0 Type B                                                        |                           |  |
| Speaker     | 2 x 8Ω 3W                                                                                                        |                           |  |
| OSD         | Brightness, Contrast, Auto, Setup, Reset                                                                         |                           |  |
| Mechanical  | Anti-vibration: 5-15Hz/1.0mm amplitude; 15-200Hz/1.0g acceleration Anti-shock: 15G, half-sine, pulse width: 11ms |                           |  |
| EMC         | Meet EN55032, EN55035, EN61000-3-2, EN61000-3-3                                                                  |                           |  |
| Safety      | Meet EN60950-1                                                                                                   |                           |  |
| Reliability | MTBF ≥ 50,000h<br>MTTR ≤ 0.5h                                                                                    |                           |  |
|             | Operation                                                                                                        | 0 ~55                     |  |
| Temperature | Storage                                                                                                          | -20 ~ 60                  |  |
|             | Humidity                                                                                                         | 95% @ 40 (non-condensing) |  |
| Dimention   | 421.5mm (W) x 357mm (H) x 53.8mm (D)                                                                             |                           |  |
| Weight      | 4.85kg                                                                                                           |                           |  |
| Power       | DC 12V with AC 220V adapter                                                                                      |                           |  |