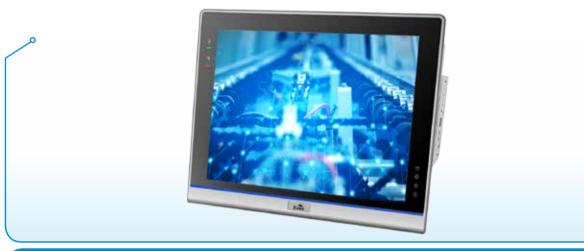

#### **Brief Introduction**

D17 series is a true-flat square industrial monitor. It support VGA, DVI and HDMI display connector with OSD function. Industrial 5-wire resistive touch is supported. And it can support both panel mount, wall mount and VESA mount installation.

Made of aluminum alloy, the monitor features simple structure, excellent dust-proof, heat dissipation, anti-vibration and EMC performance. It also provides high reliability and strong environmental adaptability.